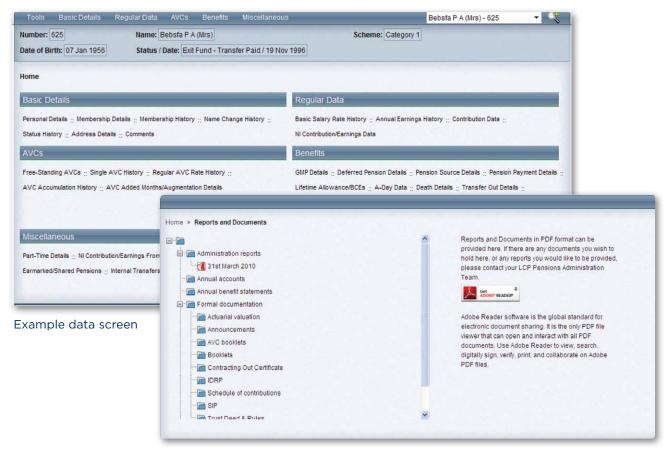

The system also provides access to a secure area where any specified reports or documents can be stored in pdf format. This enables you to store all scheme documents in one safe place and for these to be accessed anywhere at anytime.

Document storage

For more information or to arrange a demonstration, please contact the partner who normally advises you or your main pension administration contact in the London or Winchester office.

LCP is a firm of financial, actuarial and business consultants, specialising in the areas of pensions, investment, insurance and business analytics.